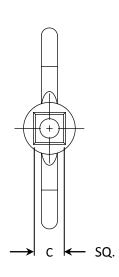

| PART DIMENSIONS (Inches) |        |        |        |  |  |
|--------------------------|--------|--------|--------|--|--|
| Model                    | DIM. A | DIM. B | DIM. C |  |  |
| S15-10                   | 1.75   | 1.94   | .27    |  |  |