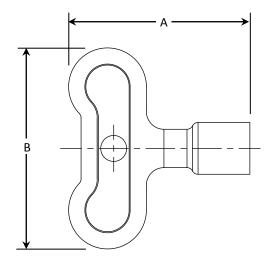

| PART DIMENSIONS (Inches) |        |        |        |  |  |
|--------------------------|--------|--------|--------|--|--|
| Model                    | DIM. A | DIM. B | DIM. C |  |  |
| S15-10                   | 1.75   | 1.94   | .27    |  |  |